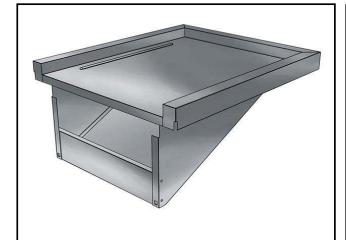

## Handling System for Hood type Dishwasher Service Shelf, 700mm (entry level HT)

| ITEM #  |  |
|---------|--|
| MODEL # |  |
|         |  |
| NAME #  |  |
| SIS #   |  |
| AIA#    |  |

865300 (BHHDWSS06)

Dishwasher service shelf 700 mm for Hood Type EHT

#### Construction

- 304 AISI stainless steel construction throughout.
- Shelves installed on the hood type dishwasher.

APPROVAL:

### **Key Information:**

External dimensions, Width:

865300 (BHHDWSS06)700 mmExternal dimensions, Depth:600 mmExternal dimensions, Height:310 mmNet weight:6 kg

Handling System for Hood type Dishwasher Service Shelf, 700mm (entry level HT)