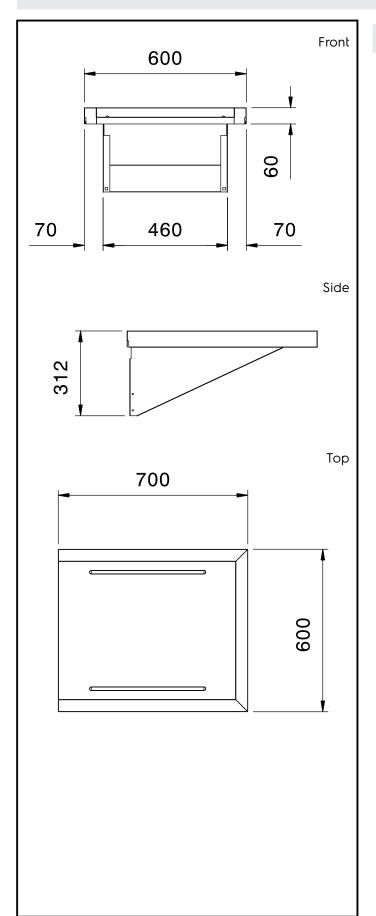

## Handling System for Hood type Dishwasher Service Shelf, 700mm (entry level HT)

| ITEM #  |  |
|---------|--|
| MODEL # |  |
|         |  |
| NAME #  |  |
| SIS #   |  |
| AIA#    |  |

865300 (BHHDWSS06)

Dishwasher service shelf 700 mm for Hood Type EHT

### **Key Information:**

External dimensions, Width:

865300 (BHHDWSS06)700 mmExternal dimensions, Depth:600 mmExternal dimensions, Height:310 mmNet weight:6 kg

Handling System for Hood type Dishwasher Service Shelf, 700mm (entry level HT)